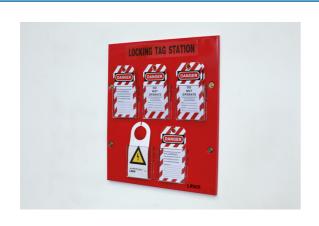

## **Additional Information**

- Lockable wall mounted, lockout management station with adjustable shelves provides a safe and secure storage facility for electric and hybrid vehicle key
  and MSD (manual service disconnent) units to prevent accidental activation of HV systems while performing service and repair. Size: 360 x 450 x 155mm.
   Wall mounted lockout tag station, designed for the storage of up to 100 lockout/warning tags, providing easy access when required. The pocket style
  storage helps in identifying the number of tags in use as well as ensuring the user can see when more tags may be required. Size: 350 x 400 x 30mm.
- 3 x padlock stations, each holding up to 6 padlocks for easy access and safe storage of padlocks in one place. Use to store unused safety padlocks to see at a glance what locks are in use. Size: 140 x 40 x 80mm. 6 x 38mm & 76mm shackle, non conductive nylon bodied lockout padlocks (with two coded keys), for preventing accidental activation of, or access to high voltage systems. 6 x flexible hasps, each with 6 padlock holes.
- High visibility safety lockout bag with lockable strap to prevent unauthorised access. Ideal for locking away vehicle keys, EV MSD's (Manual Service
  Disconnect switches) etc. to ensure accidental activation of high voltage systems is not possible. Size: 440 x 245mm. 2 x high voltage signs to inform
  employees/customers of high voltage risk.
- A pack of 10 lockout tags, providing safety warning with self-adhesive overlay on back of tag, allowing for authorised employee name to be written. A pack
  of 10 Hybrid/EV warning sign (for hanging on internal rear view mirror or steering wheels), designed to serve as a warning that vehicle is EV or hybrid. A
  pack of 12 reusable, self adhesive high voltage labels (150 x 75mm) for indicating high voltage parts of the vehicle.
- All products contained in this kit are available as individual items please see Laser Part Nos. 7947 (lockout management station), 7945 (locking tag http://discreption), 7944 (paddick station), 7941 (38mm padlock), 7943 (76mm padlock), 7942 (lockout hasp), 8030 (lockout bag), 7561 (self adhesive labels, pack