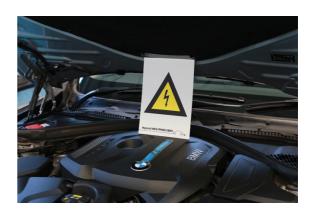

## **Additional Information**

- Lockable wall mounted, lockout management station with adjustable shelves provides a safe and secure storage facility for electric and hybrid vehicle key
  and MSD (manual service disconnent) units to prevent accidental activation of HV systems while performing service and repair. Size: 360 x 450 x 155mm.
   Wall mounted lockout tag station, designed for the storage of up to 100 lockout/warning tags, providing easy access when required. The pocket style
  storage helps in identifying the number of tags in use as well as ensuring the user can see when more tags may be required. Size: 350 x 400 x 30mm.
- 3 x padlock stations, each holding up to 6 padlocks for easy access and safe storage of padlocks in one place. Use to store unused safety padlocks to see at a glance what locks are in use. Size: 140 x 40 x 80mm. 6 x 38mm & 76mm shackle, non conductive nylon bodied lockout padlocks (with two coded keys), for preventing accidental activation of, or access to high voltage systems. 6 x flexible hasps, each with 6 padlock holes.
- High visibility safety lockout bag with lockable strap to prevent unauthorised access. Ideal for locking away vehicle keys, EV MSD's (Manual Service
  Disconnect switches) etc. to ensure accidental activation of high voltage systems is not possible. Size: 440 x 245mm. 2 x high voltage signs to inform
  employees/customers of high voltage risk.
- A pack of 10 lockout tags, providing safety warning with self-adhesive overlay on back of tag, allowing for authorised employee name to be written. A pack
  of 10 Hybrid/EV warning sign (for hanging on internal rear view mirror or steering wheels), designed to serve as a warning that vehicle is EV or hybrid. A
  pack of 12 reusable, self adhesive high voltage labels (150 x 75mm) for indicating high voltage parts of the vehicle.
- All products contained in this kit are available as individual items please see Laser Part Nos. 7947 (lockout management station), 7945 (locking tag http://discreption), 7944 (paddick station), 7941 (38mm padlock), 7943 (76mm padlock), 7942 (lockout hasp), 8030 (lockout bag), 7561 (self adhesive labels, pack