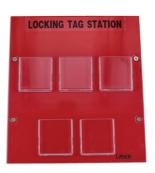

## **Additional Information**

- Lockable wall mounted, lockout management station with adjustable shelves provides a safe and secure storage facility for electric and hybrid vehicle key
  and MSD (manual service disconnent) units to prevent accidental activation of HV systems while performing service and repair. Size: 360 x 450 x 155mm.
   Wall mounted lockout tag station, designed for the storage of up to 100 lockout/warning tags, providing easy access when required. The pocket style
  storage helps in identifying the number of tags in use as well as ensuring the user can see when more tags may be required. Size: 350 x 400 x 30mm.
- 3 x padlock stations, each holding up to 6 padlocks for easy access and safe storage of padlocks in one place. Use to store unused safety padlocks to see at a glance what locks are in use. Size: 140 x 40 x 80mm. 6 x 38mm & 76mm shackle, non conductive nylon bodied lockout padlocks (with two coded keys), for preventing accidental activation of, or access to high voltage systems. 6 x flexible hasps, each with 6 padlock holes.
- High visibility safety lockout bag with lockable strap to prevent unauthorised access. Ideal for locking away vehicle keys, EV MSD's (Manual Service
  Disconnect switches) etc. to ensure accidental activation of high voltage systems is not possible. Size: 440 x 245mm. 2 x high voltage signs to inform
  employees/customers of high voltage risk.
- A pack of 10 lockout tags, providing safety warning with self-adhesive overlay on back of tag, allowing for authorised employee name to be written. A pack
  of 10 Hybrid/EV warning sign (for hanging on internal rear view mirror or steering wheels), designed to serve as a warning that vehicle is EV or hybrid. A
  pack of 12 reusable, self adhesive high voltage labels (150 x 75mm) for indicating high voltage parts of the vehicle.
- All products contained in this kit are available as individual items please see Laser Part Nos. 7947 (lockout management station), 7945 (locking tag http://discreption), 7944 (paddick station), 7941 (38mm padlock), 7943 (76mm padlock), 7942 (lockout hasp), 8030 (lockout bag), 7561 (self adhesive labels, pack