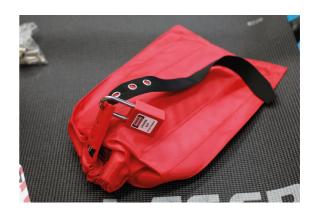

## **Additional Information**

- Lockable wall mounted, lockout management station with adjustable shelves provides a safe and secure storage facility for electric and hybrid vehicle key
  and MSD (manual service disconnent) units to prevent accidental activation of HV systems while performing service and repair. Size: 360 x 450 x 155mm.
   Wall mounted lockout tag station, designed for the storage of up to 100 lockout/warning tags, providing easy access when required. The pocket style
  storage helps in identifying the number of tags in use as well as ensuring the user can see when more tags may be required. Size: 350 x 400 x 30mm.
- 3 x padlock stations, each holding up to 6 padlocks for easy access and safe storage of padlocks in one place. Use to store unused safety padlocks to see at a glance what locks are in use. Size: 140 x 40 x 80mm. 6 x 38mm & 76mm shackle, non conductive nylon bodied lockout padlocks (with two coded keys), for preventing accidental activation of, or access to high voltage systems. 6 x flexible hasps, each with 6 padlock holes.
- High visibility safety lockout bag with lockable strap to prevent unauthorised access. Ideal for locking away vehicle keys, EV MSD's (Manual Service
  Disconnect switches) etc. to ensure accidental activation of high voltage systems is not possible. Size: 440 x 245mm. 2 x high voltage signs to inform
  employees/customers of high voltage risk.
- A pack of 10 lockout tags, providing safety warning with self-adhesive overlay on back of tag, allowing for authorised employee name to be written. A pack
  of 10 Hybrid/EV warning sign (for hanging on internal rear view mirror or steering wheels), designed to serve as a warning that vehicle is EV or hybrid. A
  pack of 12 reusable, self adhesive high voltage labels (150 x 75mm) for indicating high voltage parts of the vehicle.
- All products contained in this kit are available as individual items please see Laser Part Nos. 7947 (lockout management station), 7945 (locking tag http://discreption), 7944 (paddick station), 7941 (38mm padlock), 7943 (76mm padlock), 7942 (lockout hasp), 8030 (lockout bag), 7561 (self adhesive labels, pack