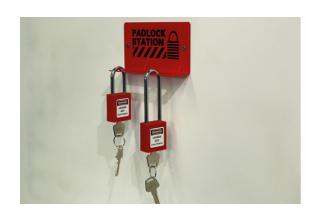

## **Additional Information**

- Lockable wall mounted, lockout management station with adjustable shelves provides a safe and secure storage facility for electric and hybrid vehicle key
  and MSD (manual service disconnent) units to prevent accidental activation of HV systems while performing service and repair. Size: 360 x 450 x 155mm.
   Wall mounted lockout tag station, designed for the storage of up to 100 lockout/warning tags, providing easy access when required. The pocket style
  storage helps in identifying the number of tags in use as well as ensuring the user can see when more tags may be required. Size: 350 x 400 x 30mm.
- 3 x padlock stations, each holding up to 6 padlocks for easy access and safe storage of padlocks in one place. Use to store unused safety padlocks to see at a glance what locks are in use. Size: 140 x 40 x 80mm. 6 x 38mm & 76mm shackle, non conductive nylon bodied lockout padlocks (with two coded keys), for preventing accidental activation of, or access to high voltage systems. 6 x flexible hasps, each with 6 padlock holes.
- High visibility safety lockout bag with lockable strap to prevent unauthorised access. Ideal for locking away vehicle keys, EV MSD's (Manual Service
  Disconnect switches) etc. to ensure accidental activation of high voltage systems is not possible. Size: 440 x 245mm. 2 x high voltage signs to inform
  employees/customers of high voltage risk.
- A pack of 10 lockout tags, providing safety warning with self-adhesive overlay on back of tag, allowing for authorised employee name to be written. A pack
  of 10 Hybrid/EV warning sign (for hanging on internal rear view mirror or steering wheels), designed to serve as a warning that vehicle is EV or hybrid. A
  pack of 12 reusable, self adhesive high voltage labels (150 x 75mm) for indicating high voltage parts of the vehicle.
- All products contained in this kit are available as individual items please see Laser Part Nos. 7947 (lockout management station), 7945 (locking tag http://discreption), 7944 (paddick station), 7941 (38mm padlock), 7943 (76mm padlock), 7942 (lockout hasp), 8030 (lockout bag), 7561 (self adhesive labels, pack